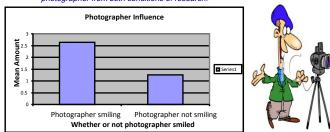

#### **RESULTS**

The mean result for condition 1 where photographer was smiling (mean smiling 2.63) is higher than the mean result for condition 2 where photographer was not smiling (mean not smiling 1.25). This is also true for the median and mode (median smiling 3, median not smiling 1.25) and (mode smiling 4 & 1, not smiling 0). The standard deviation for the photographer smiling condition is 1.408 and for the photographer not smiling condition is 1.408 and for the photographer not smiling condition is 1.282. This suggests that the scores in condition 2 are more spread out, therefore less reliable to the researcher than scores for condition 1 of which the researcher would be more confident about.

The I.V. had two conditions. Therefore the experiment was split between two mixed groups of equal amounts of males and females i.e. each group consisted of four females. Participants photographs were taken by researcher who was either smiling at them as photograph was taken or was not smiling at participant as photograph were taken, this was dependent on which group the participant was in. The D.V. was whether or not the researcher smiling or not smiling influenced participants in each group to smile for photograph or not to smile for photograph. All participants were given the same standardised instructions to follow from the researcher. Column chart showing visible mean results of photographer from both conditions of research.

Summary table showing mean, mode, median and standard deviation for both conditions of the research.

|                    | Photographer<br>Smiling | Photographer Not<br>Smiling |
|--------------------|-------------------------|-----------------------------|
| Mean               | 2.63                    | 1.25                        |
| Mode               | (Bimodal) 4 & 1         | 0                           |
| Median             | 3.00                    | 1.00                        |
| Standard deviation | 1.408                   | 1.282                       |