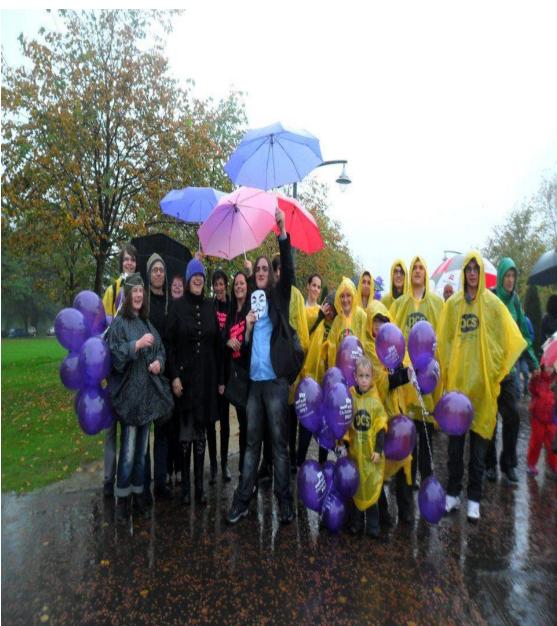

#### Watt Tyler

The workers - United - Got very wet !

Like • Comment • Follow Post • 01 October at 18:47

🖒 Deryn O'Nians, Gary Paterson and 2 others like this.

Gary Paterson I am cream crackered! Bath then out to the theatre, hectic! 01 October at 18:48 · Like

Watt Tyler Good job today though. I think everyone was glad they came. Getting up at 630 and spending several hours soaked to the skin is sort of worth it to know that there are a whole bunch of people who think like you do. If you dont swim in the mainstream its often easy to think everyone is blind or stupid - very good to be in a big crowd that see things the same way as you do. 01 October at 18:53 · Like · r 4 people

Nikki Johnston It was fantastic, I loved every minute of it. We were marching with loads of different groups. Bring on the next one, I am hooked!

01 October at 18:54 · Like · 🖒 2 people

Gary Paterson @Watt, I agree, good to turn off from the mainstream for a while. 01 October at 19:01 · Like

Watt Tyler Reading these comments makes every single drop of rain that found its way down my neck worthwhile. Brilliant. 01 October at 21:37 · Like · #3 1 person